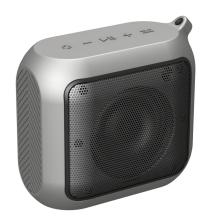

## Multiple Link Portable Bluetooth Speaker

## **FEATURES**:

- 10W Enhanced sound quality with Multiple Speaker Link (N-Speaker)
- Passive Radiator for increasing Bass
- 5 Control buttons for volume adjustment, play/ pause, skip songs, Multiple Link, anwser/end/reject a phone call, Power on/off
- Built-in Microphone for phone calls
- Bluetooth/TF card/ Aux in Playback
- IP67 Waterproof/ Dustproof