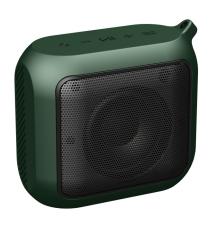

## Multiple Link Portable Bluetooth Speaker

## **FEATURES**:

- 10W Enhanced sound quality with Multiple Speaker Link (N-Speaker)
- Passive Radiator for increasing Bass
- 5 Control buttons for volume adjustment, play/ pause, skip songs, Multiple Link, anwser/end/reject a phone call, Power on/off
- Built-in Microphone for phone calls
- Bluetooth/TF card/ Aux in Playback
- IP67 Waterproof/ Dustproof