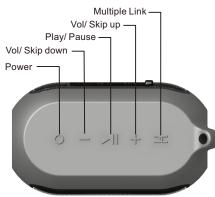

## **FEATURES**:

- 10W Enhanced sound quality with Multiple Speaker Link (N-Speaker)
- Passive Radiator for increasing Bass
- 5 Control buttons for volume adjustment, play/ pause, skip songs, Multiple Link, anwser/end/reject a phone call, Power on/off
- Built-in Microphone for phone calls
- Bluetooth/TF card/ Aux in Playback
- IP67 Waterproof/ Dustproof