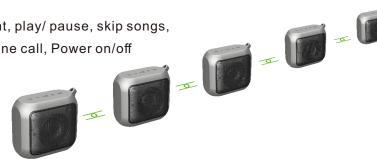

## **FEATURES**:

- 10W Enhanced sound quality with Multiple Speaker Link (N-Speaker)
- Passive Radiator for increasing Bass
- 5 Control buttons for volume adjustment, play/ pause, skip songs, Multiple Link, anwser/end/reject a phone call, Power on/off
- Built-in Microphone for phone calls
- Bluetooth/TF card/ Aux in Playback
- IP67 Waterproof/ Dustproof