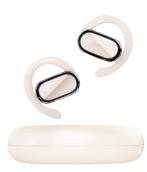

## OWS Bluetooth Earphone

## FEATURES:

- New shape design that does not cover the ears
- High quality Built-in microphone with ENC for Phone calls.
- True Wireless Enhanced Stereo Sound quality
- Control button for Power on/off, Play/ Pause, Skip songs,
  Anwser/ End a phone call/ Reject call, Voice assistant. Game mode
- Adjustable Earhooks provide a Comfortable and stable wearing.
- Splash proof level: IPX4

Voice assistance, Phone Answer/End call/Reject call, Game mode.

Product size: - Earphone-44 x 48 x 19mm, Charging case-105 x 59.5 x 29mm

Product weight: - Earphone - 9g, Charging case - 65g

Product colour: Black/ White