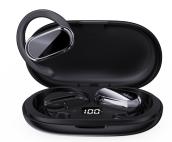

## OWS Bluetooth Earphone

## FEATURES:

- New shape design that does not cover the ears
- High quality Built-in microphone with ENC for Phone calls.
- True Wireless Enhanced Stereo Sound quality
- Control button for Power on/off, Play/ Pause, Skip songs,
  Anwser/ End a phone call/ Reject call, Voice assistant. Game mode
- Adjustable Earhooks provide a Comfortable and stable wearing.
- Splash proof level: IPX4

Voice assistance, Phone Answer/End call/Reject call, Game mode.

Product size: - Earphone-44 x 48 x 19mm, Charging case-105 x 59.5 x 29mm

Product weight: - Earphone - 9g, Charging case - 65g

Product colour: Black/ White