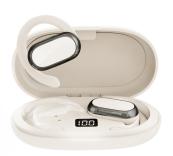

## OWS Bluetooth Earphone

## FEATURES:

- New shape design that does not cover the ears
- High quality Built-in microphone with ENC for Phone calls.
- True Wireless Enhanced Stereo Sound quality
- Control button for Power on/off, Play/ Pause, Skip songs,
  Anwser/ End a phone call/ Reject call, Voice assistant. Game mode
- Adjustable Earhooks provide a Comfortable and stable wearing.
- Splash proof level: IPX4

Voice assistance, Phone Answer/End call/Reject call, Game mode.

Product size: - Earphone-44 x 48 x 19mm, Charging case-105 x 59.5 x 29mm

Product weight: - Earphone - 9g, Charging case - 65g

Product colour: Black/ White