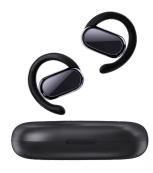

## OWS Bluetooth Earphone

## FEATURES:

- New shape design that does not cover the ears
- High quality Built-in microphone with ENC for Phone calls.
- True Wireless Enhanced Stereo Sound quality
- Control button for Power on/off, Play/ Pause, Skip songs,
  Anwser/ End a phone call/ Reject call, Voice assistant. Game mode
- Adjustable Earhooks provide a Comfortable and stable wearing.
- Splash proof level: IPX4

Voice assistance, Phone Answer/End call/Reject call, Game mode.

Product size: - Earphone-44 x 48 x 19mm, Charging case-105 x 59.5 x 29mm

Product weight: - Earphone - 9g, Charging case - 65g

Product colour: Black/ White