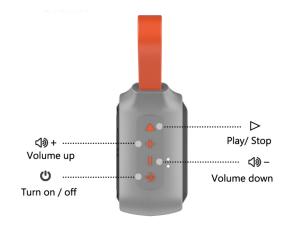

## **FEATURES**:

- Enhanced sound quality with TWS feature
- Passive Radiator for increasing Bass
- 4 Control buttons for volume adjustment, play/ pause, skip songs, anwser/ end/ reject a phone call, Power on/off
- Built-in Microphone for phone calls
- Bluetooth/TF card Playback
- IP67 Waterproof/ Dustproof