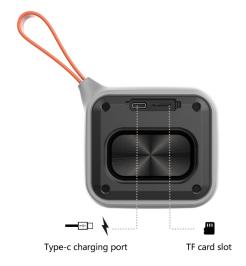

Model: X7

Bluetooth version: V5.2

Channel system: Single channel with TWS feature

**Bluetooth Audio Decoding**: SBC **Transmission distance**: up to 10m

Power output: 8W RMS

Speaker driver: 52mm, 4 ohm 8W

Charging input: DC 5V/1A (USB TYPE-C)