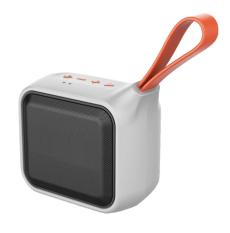

## Portable TWS Bluetooth Speaker

## **FEATURES**:

- Enhanced sound quality with TWS feature
- Passive Radiator for increasing Bass
- 4 Control buttons for volume adjustment, play/ pause, skip songs, anwser/ end/ reject a phone call, Power on/off
- Built-in Microphone for phone calls
- Bluetooth/TF card Playback
- IP67 Waterproof/ Dustproof